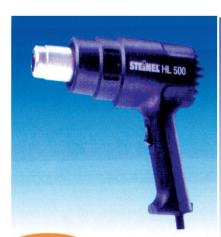

## HL 500

規格: 110V/60HZ/1400W或 220V/50HZ/1500W 一徑:25mm 重量:550g

二段溫控開關: 第一段300℃ 風量240公升/分鐘 第二段 525℃ 風量450公升/分鐘 1